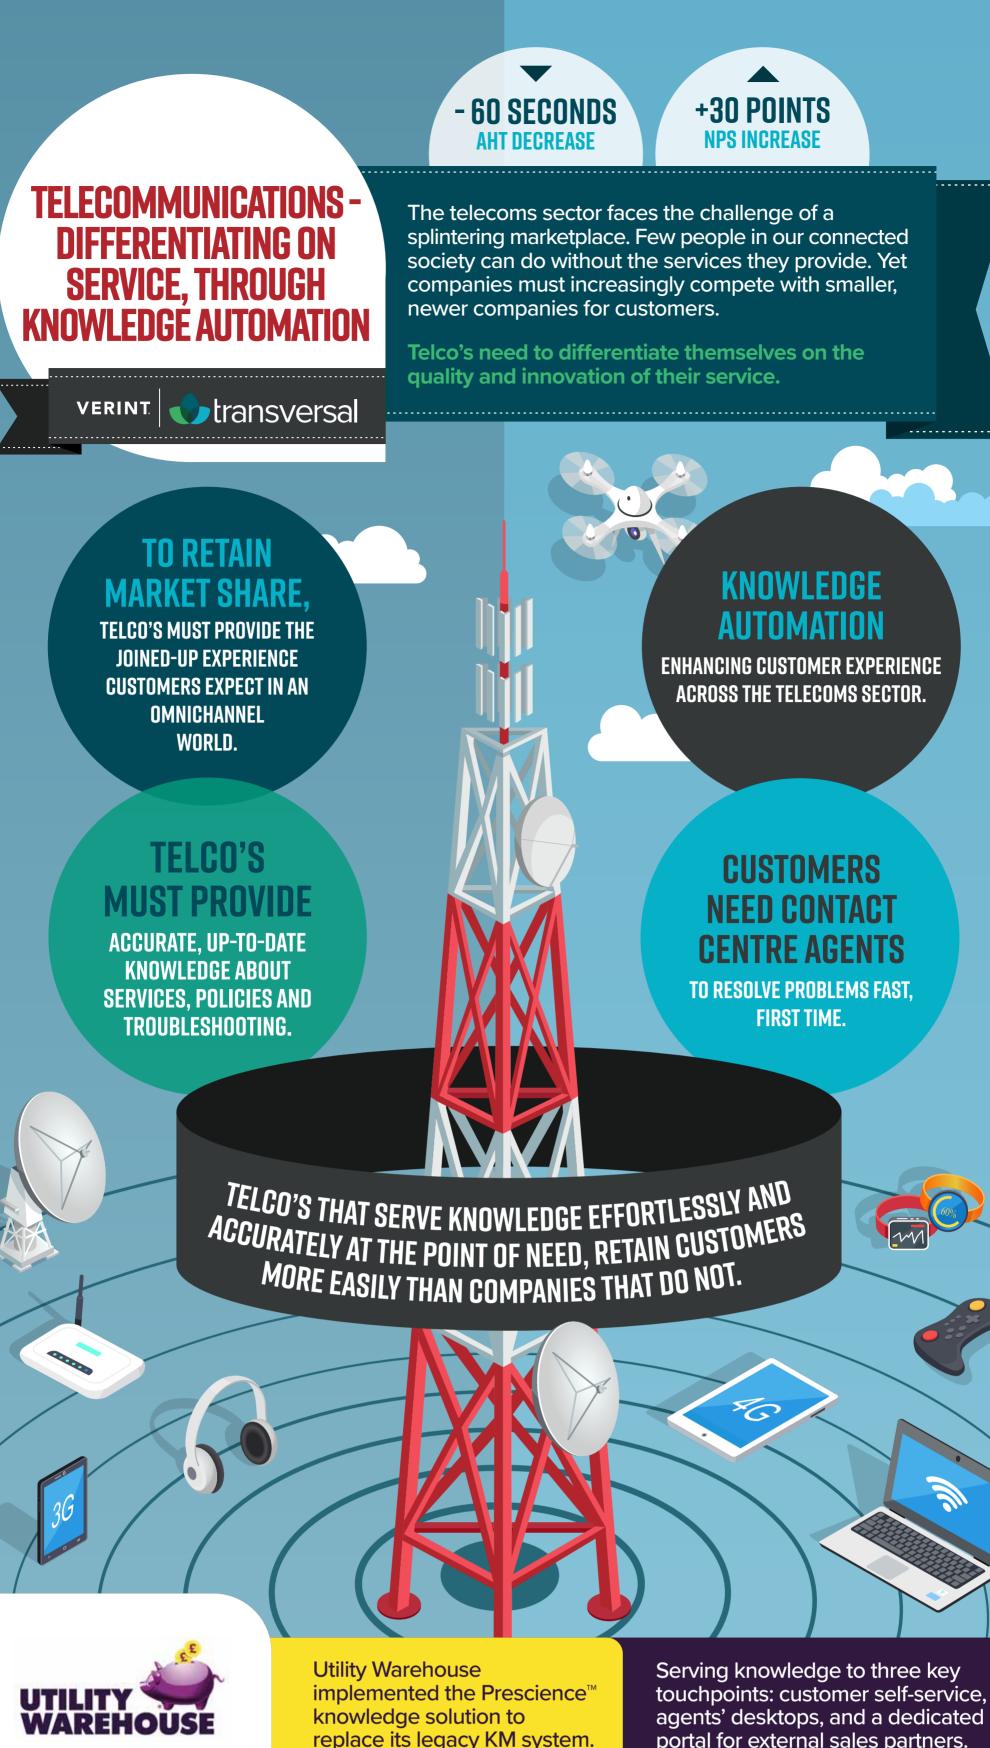

600 **CONTACT CENTRE AGENTS** 

40,000 **EXTERNAL SALES PARTNERS** 

**ROUTINE ENQUIRES DEFLECTED PER DAY** 

-60 SECONDS **AHT DECREASE** 

+30 POINTS **NPS INCREASE** 

**AGENTS DESCRIBE** THE RESULTS AS "A QUANTUM LEAP IN **CUSTOMER SERVICE".** 

**CONTACT CENTRE** 

Telco's are huge enterprises, with potentially millions of customers and large-scale contact centre operations. While delivering knowledge on such a scale might seem daunting, a cloud-based knowledge solution like Prescience<sup>™</sup> makes it simple. Prescience<sup>™</sup> enables you to curate knowledge in one place and publish it anywhere, regardless of the number of touchpoints you maintain, the number of your customers or the number of your agents.