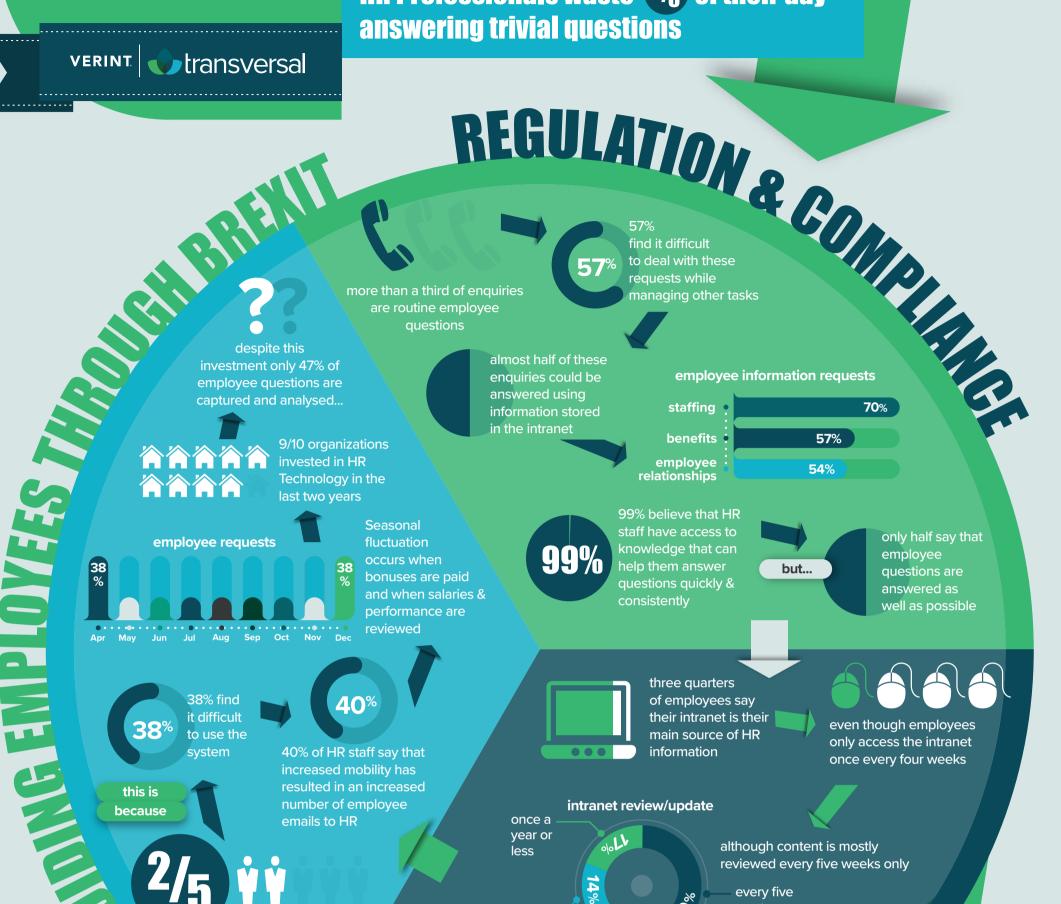

## IMPROVING EFFICIENCIES IN

. . . . . . .

HR Professionals waste  $\frac{1}{3}$  of their day answering trivial questions

Verint Transversal is a leading provider of online, multichannel and self-service solutions for customer-facing websites, contact centres and internal operations such as IT, HR and facilities management.