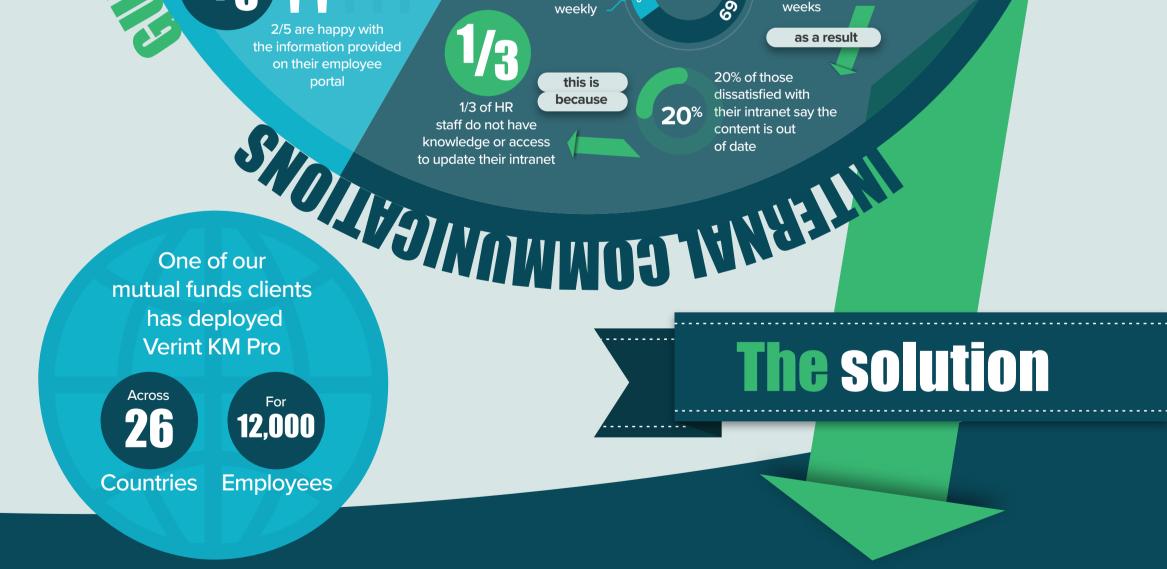

Verint KM Pro for Human Resources admin revitalizes your HR intranet portal by giving employees one place to go to "ask a question" and receive immediate conversational answers. It's like putting your best HR Advisor online 365 days a year, 24 hours a day - always available, always consistent, accessible on the web, intranet or by mobile.